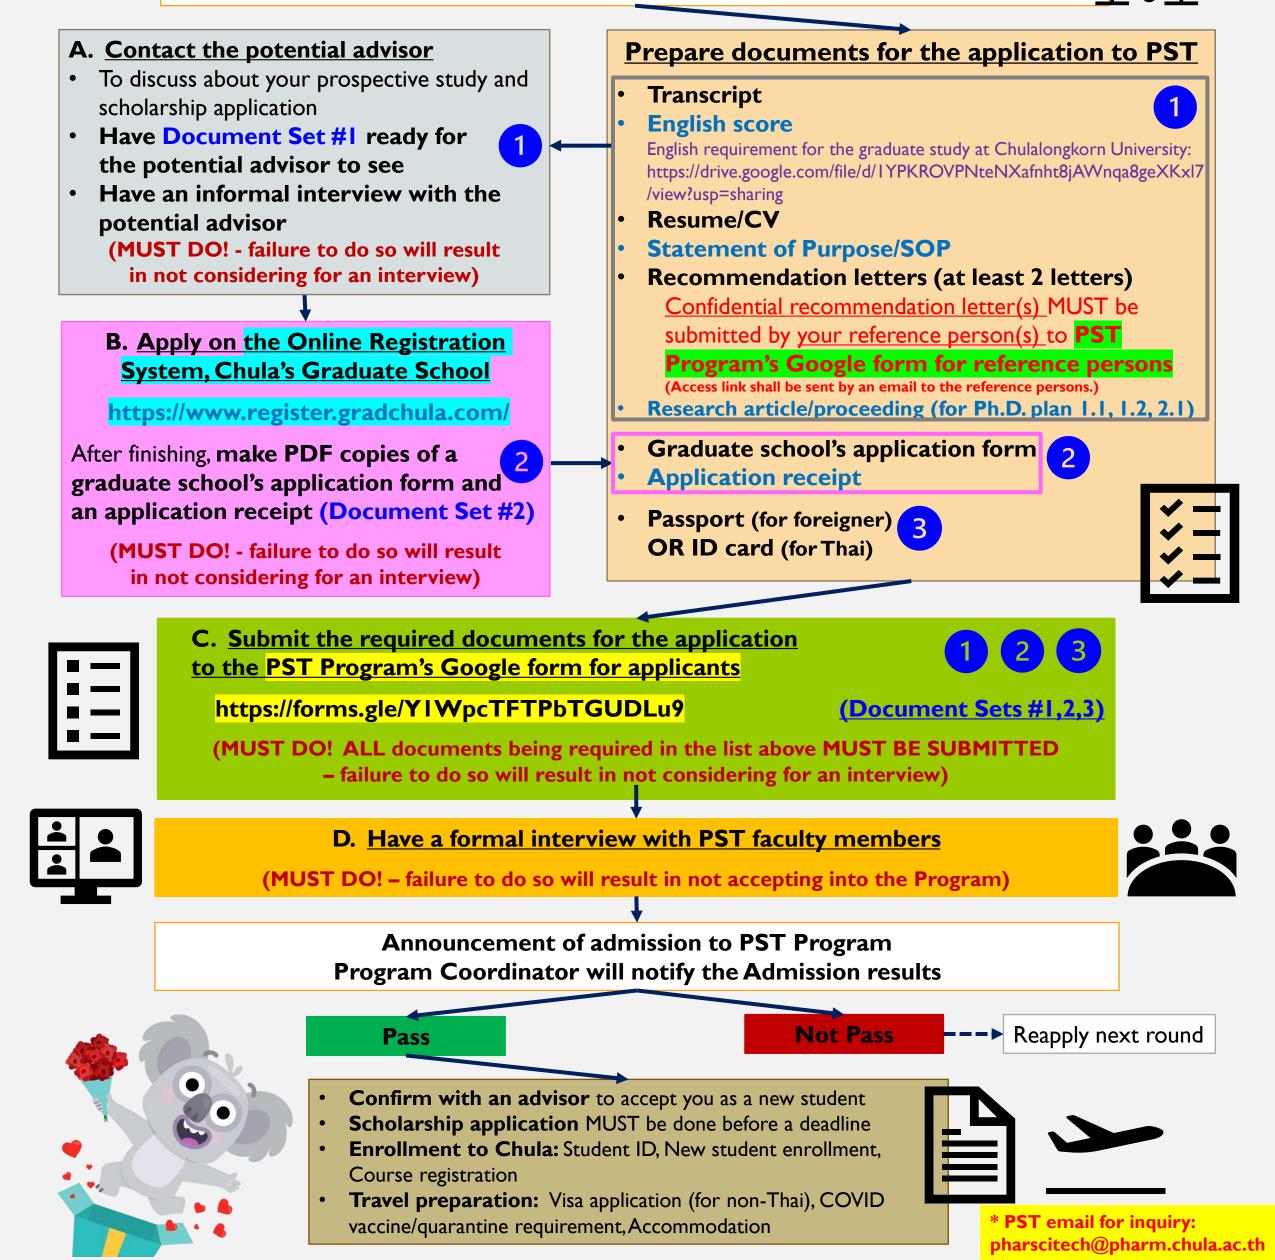

## PST GRADUATE PROGRAM APPLICATION GUIDE FOR PROSPECTIVE M.SC. AND PH.D. STUDENTS

## Study details about the PST program